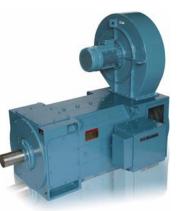

### **DC** motors

The modular design of our popular DC motor range offers a high degree of flexibility to adapt to the driven machine, and to fit into a restricted space. Our Drop-In solution permits adaptation of footprint, shaft extension and flanges to match dimensions of almost all DC motors in the market, our own range as well as others, new and old. This, in combination with our short and reliable delivery times, makes T-T Electric DC motor range the right choice also in the retrofit market.

## A full range of high quality DC motors

- Centre heights from 80 to 900 mm
- Output from 1 to 2000 kW
- IEC, VDE, BS, NEMA, CSA standards
- All cooling forms
- All mountings and designs