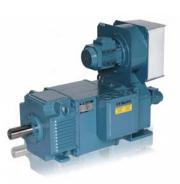

### **DC** motors

The modular design of our popular DC motor range offers a high degree of flexibility to adapt to the driven machine, and to fit into a restricted space. Our Drop-In solution permits adaptation of footprint, shaft extension and flanges to match dimensions of almost all DC motors in the market, our own range as well as others, new and old. This, in combination with our short and reliable delivery times, makes T-T Electric DC motor range the right choice also in the retrofit market.

## A full range of high quality DC motors

- Centre heights from 80 to 900 mm
- Output from 1 to 2000 kW
- IEC, VDE, BS, NEMA, CSA standards
- All cooling forms
- All mountings and designs