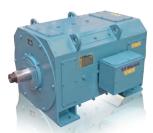

### **DC** motors

The modular design of our popular DC motor range offers a high degree of flexibility to adapt to the driven machine, and to fit into a restricted space. Our Drop-In solution permits adaptation of footprint, shaft extension and flanges to match dimensions of almost all DC motors in the market, our own range as well as others, new and old. This, in combination with our short and reliable delivery times, makes T-T Electric DC motor range the right choice also in the retrofit market.

## A full range of high quality DC motors

- Centre heights from 80 to 900 mm
- Output from 1 to 2000 kW
- IEC, VDE, BS, NEMA, CSA standards
- All cooling forms
- All mountings and designs