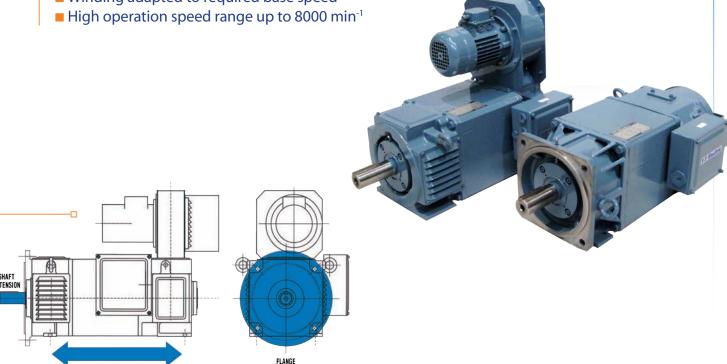

## **AC Square motors**

T-T Electric proposes a series of square frame ac motors for variable speed applications with flux vector control. This asynchronous motor has been developed and designed to achieve the same high performance and dimensions as dc motors of similar power.

The AC Square motor complies with IEC 60034 standards and responds to the requirements for most industrial applications. The compact and flexible square frame design facilitates its integration into all types of machinery.

# A full range of AC Square Motors – AMP

- Squirrel-cage rotor
- Center heights from 112-355
- Output up to 1000 kW at 1500 min<sup>-1</sup>
- IP23 IC06 or IP54/55 IC416 (radial or axial ventilation)
- Insulation class H
- High overload capability
- Winding adapted to required base speed